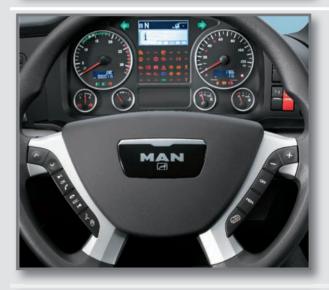

#### **Instrument Panel**

Full electronic Base Line dash display with easy access to vehicle information systems. Permanent gauges: tachometer, speedometer, odometer, air pressure gauges, water temperature, fuel guage, indicator operation, gear selection. Sample electronic display: time, outside temperature, turbo boost, trip meter, brake wear, oil level, fuel consumption, battery voltage, etc.

Warning lights for all major functions such as: diff lock status, low air pressure, low fuel, lights, cab lock, air suspension, etc.

#### Steering

Fully adjustable steering wheel with pneumatic lock. Multifunction steering wheel interfaces with CD/radio, cruise control and electronic dash display functions.