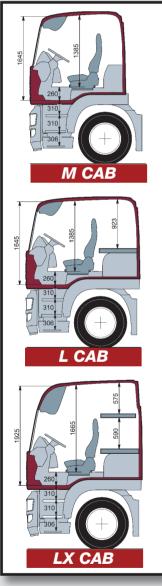

#### **Cab Options**

M Cab (day) 2240mm wide,1880mm long.

L Cab (single sleeper) 2240mm wide, 2280mm long.

LX Cab (single sleeper high roof) 2240mm wide, 2280mm long.