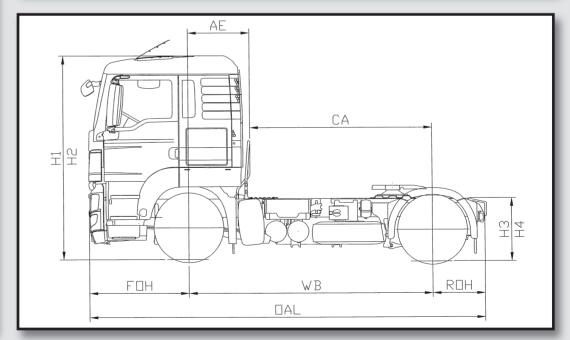

| Wheelbase (mm) | FOH                                            | ROH                                                                     | OAL                                                                                           | CA                                                                                                                                                                                             | CF                                                                                                                                                                                                                                 | AE                                                                                                                                                                                                                                                                     | BL                                                                                                                                                                                                                                                                                                       | H1                                                                                                                                                                                                                                                                                                                                           | H2                                                                                                                                                                                                                                                                                                                                                                                        | НЗ                                                                                                                                                                                                                                                                                                                                                                                                                                     | Н4                                                                                                                                                                                                                                                                                                                                                                                                                                                                             | W1                                                                                                                                                                                                                                                                                                                                                                                                                                                                                                                     | W2                                                                                                                                                                                                                                                                                                                                                                                                                                                                                                                                                                  |
|----------------|------------------------------------------------|-------------------------------------------------------------------------|-----------------------------------------------------------------------------------------------|------------------------------------------------------------------------------------------------------------------------------------------------------------------------------------------------|------------------------------------------------------------------------------------------------------------------------------------------------------------------------------------------------------------------------------------|------------------------------------------------------------------------------------------------------------------------------------------------------------------------------------------------------------------------------------------------------------------------|----------------------------------------------------------------------------------------------------------------------------------------------------------------------------------------------------------------------------------------------------------------------------------------------------------|----------------------------------------------------------------------------------------------------------------------------------------------------------------------------------------------------------------------------------------------------------------------------------------------------------------------------------------------|-------------------------------------------------------------------------------------------------------------------------------------------------------------------------------------------------------------------------------------------------------------------------------------------------------------------------------------------------------------------------------------------|----------------------------------------------------------------------------------------------------------------------------------------------------------------------------------------------------------------------------------------------------------------------------------------------------------------------------------------------------------------------------------------------------------------------------------------|--------------------------------------------------------------------------------------------------------------------------------------------------------------------------------------------------------------------------------------------------------------------------------------------------------------------------------------------------------------------------------------------------------------------------------------------------------------------------------|------------------------------------------------------------------------------------------------------------------------------------------------------------------------------------------------------------------------------------------------------------------------------------------------------------------------------------------------------------------------------------------------------------------------------------------------------------------------------------------------------------------------|---------------------------------------------------------------------------------------------------------------------------------------------------------------------------------------------------------------------------------------------------------------------------------------------------------------------------------------------------------------------------------------------------------------------------------------------------------------------------------------------------------------------------------------------------------------------|
| 3600mm         | 1475                                           | 800                                                                     | 5875                                                                                          | -                                                                                                                                                                                              | -                                                                                                                                                                                                                                  | -                                                                                                                                                                                                                                                                      | -                                                                                                                                                                                                                                                                                                        | 3073                                                                                                                                                                                                                                                                                                                                         | 2998                                                                                                                                                                                                                                                                                                                                                                                      | 953                                                                                                                                                                                                                                                                                                                                                                                                                                    | 923                                                                                                                                                                                                                                                                                                                                                                                                                                                                            | 2490                                                                                                                                                                                                                                                                                                                                                                                                                                                                                                                   | 2240                                                                                                                                                                                                                                                                                                                                                                                                                                                                                                                                                                |
| 5100mm         | 1475                                           | 2900                                                                    | 9475                                                                                          | 4530                                                                                                                                                                                           | 7430                                                                                                                                                                                                                               | 570                                                                                                                                                                                                                                                                    | 7590                                                                                                                                                                                                                                                                                                     | 3086                                                                                                                                                                                                                                                                                                                                         | 3004                                                                                                                                                                                                                                                                                                                                                                                      | 968                                                                                                                                                                                                                                                                                                                                                                                                                                    | 938                                                                                                                                                                                                                                                                                                                                                                                                                                                                            | 2490                                                                                                                                                                                                                                                                                                                                                                                                                                                                                                                   | 2240                                                                                                                                                                                                                                                                                                                                                                                                                                                                                                                                                                |
| 3600mm         | 1475                                           | 800                                                                     | 5875                                                                                          | -                                                                                                                                                                                              | -                                                                                                                                                                                                                                  | -                                                                                                                                                                                                                                                                      | -                                                                                                                                                                                                                                                                                                        | 3073                                                                                                                                                                                                                                                                                                                                         | 2998                                                                                                                                                                                                                                                                                                                                                                                      | 953                                                                                                                                                                                                                                                                                                                                                                                                                                    | 923                                                                                                                                                                                                                                                                                                                                                                                                                                                                            | 2490                                                                                                                                                                                                                                                                                                                                                                                                                                                                                                                   | 2240                                                                                                                                                                                                                                                                                                                                                                                                                                                                                                                                                                |
| 5100mm         | 1475                                           | 2900                                                                    | 9475                                                                                          | 4215                                                                                                                                                                                           | 7115                                                                                                                                                                                                                               | 885                                                                                                                                                                                                                                                                    | 7275                                                                                                                                                                                                                                                                                                     | 3086                                                                                                                                                                                                                                                                                                                                         | 3004                                                                                                                                                                                                                                                                                                                                                                                      | 968                                                                                                                                                                                                                                                                                                                                                                                                                                    | 938                                                                                                                                                                                                                                                                                                                                                                                                                                                                            | 2490                                                                                                                                                                                                                                                                                                                                                                                                                                                                                                                   | 2240                                                                                                                                                                                                                                                                                                                                                                                                                                                                                                                                                                |
| 3600mm         | 1475                                           | 800                                                                     | 5875                                                                                          | -                                                                                                                                                                                              | -                                                                                                                                                                                                                                  | -                                                                                                                                                                                                                                                                      | -                                                                                                                                                                                                                                                                                                        | 3371                                                                                                                                                                                                                                                                                                                                         | 3296                                                                                                                                                                                                                                                                                                                                                                                      | 953                                                                                                                                                                                                                                                                                                                                                                                                                                    | 923                                                                                                                                                                                                                                                                                                                                                                                                                                                                            | 2490                                                                                                                                                                                                                                                                                                                                                                                                                                                                                                                   | 2240                                                                                                                                                                                                                                                                                                                                                                                                                                                                                                                                                                |
| 5100mm         | 1475                                           | 2900                                                                    | 9475                                                                                          | 4215                                                                                                                                                                                           | 7115                                                                                                                                                                                                                               | 885                                                                                                                                                                                                                                                                    | 7275                                                                                                                                                                                                                                                                                                     | 3384                                                                                                                                                                                                                                                                                                                                         | 3302                                                                                                                                                                                                                                                                                                                                                                                      | 968                                                                                                                                                                                                                                                                                                                                                                                                                                    | 938                                                                                                                                                                                                                                                                                                                                                                                                                                                                            | 2490                                                                                                                                                                                                                                                                                                                                                                                                                                                                                                                   | 2240                                                                                                                                                                                                                                                                                                                                                                                                                                                                                                                                                                |
|                | 3600mm<br>5100mm<br>3600mm<br>5100mm<br>3600mm | 3600mm 1475<br>5100mm 1475<br>3600mm 1475<br>5100mm 1475<br>3600mm 1475 | 3600mm 1475 800<br>5100mm 1475 2900<br>3600mm 1475 800<br>5100mm 1475 2900<br>3600mm 1475 800 | 3600mm     1475     800     5875       5100mm     1475     2900     9475       3600mm     1475     800     5875       5100mm     1475     2900     9475       3600mm     1475     800     5875 | 3600mm     1475     800     5875     -       5100mm     1475     2900     9475     4530       3600mm     1475     800     5875     -       5100mm     1475     2900     9475     4215       3600mm     1475     800     5875     - | 3600mm     1475     800     5875     -     -       5100mm     1475     2900     9475     4530     7430       3600mm     1475     800     5875     -     -       5100mm     1475     2900     9475     4215     7115       3600mm     1475     800     5875     -     - | 3600mm     1475     800     5875     -     -     -       5100mm     1475     2900     9475     4530     7430     570       3600mm     1475     800     5875     -     -     -       5100mm     1475     2900     9475     4215     7115     885       3600mm     1475     800     5875     -     -     - | 3600mm     1475     800     5875     -     -     -     -       5100mm     1475     2900     9475     4530     7430     570     7590       3600mm     1475     800     5875     -     -     -     -       5100mm     1475     2900     9475     4215     7115     885     7275       3600mm     1475     800     5875     -     -     -     - | 3600mm     1475     800     5875     -     -     -     -     3073       5100mm     1475     2900     9475     4530     7430     570     7590     3086       3600mm     1475     800     5875     -     -     -     -     3073       5100mm     1475     2900     9475     4215     7115     885     7275     3086       3600mm     1475     800     5875     -     -     -     -     3371 | 3600mm     1475     800     5875     -     -     -     -     3073     2998       5100mm     1475     2900     9475     4530     7430     570     7590     3086     3004       3600mm     1475     800     5875     -     -     -     -     3073     2998       5100mm     1475     2900     9475     4215     7115     885     7275     3086     3004       3600mm     1475     800     5875     -     -     -     -     3371     3296 | 3600mm     1475     800     5875     -     -     -     -     3073     2998     953       5100mm     1475     2900     9475     4530     7430     570     7590     3086     3004     968       3600mm     1475     800     5875     -     -     -     -     3073     2998     953       5100mm     1475     2900     9475     4215     7115     885     7275     3086     3004     968       3600mm     1475     800     5875     -     -     -     -     3371     3296     953 | 3600mm     1475     800     5875     -     -     -     -     3073     2998     953     923       5100mm     1475     2900     9475     4530     7430     570     7590     3086     3004     968     938       3600mm     1475     800     5875     -     -     -     -     3073     2998     953     923       5100mm     1475     2900     9475     4215     7115     885     7275     3086     3004     968     938       3600mm     1475     800     5875     -     -     -     -     3371     3296     953     923 | 3600mm     1475     800     5875     -     -     -     -     3073     2998     953     923     2490       5100mm     1475     2900     9475     4530     7430     570     7590     3086     3004     968     938     2490       3600mm     1475     800     5875     -     -     -     -     3073     2998     953     923     2490       5100mm     1475     2900     9475     4215     7115     885     7275     3086     3004     968     938     2490       3600mm     1475     800     5875     -     -     -     -     3371     3296     953     923     2490 |