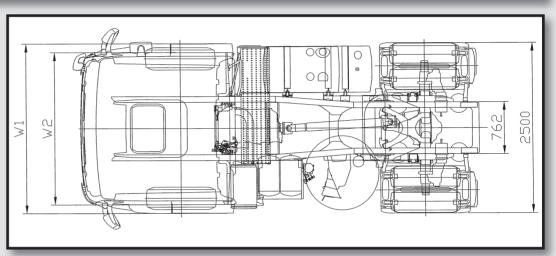

| Wheelbase (mm) | FOH                                            | ROH                                                                     | OAL                                                                                           | CA                                                                                                                                                                                             | CF                                                                                                                                                                                                                                 | AE                                                                                                                                                                                                                                                                     | BL                                                                                                                                                                                                                                                                                                       | H1                                                                                                                                                                                                                                                                                                                                           | H2                                                                                                                                                                                                                                                                                                                                                                                        | НЗ                                                                                                                                                                                                                                                                                                                                                                                                                                     | Н4                                                                                                                                                                                                                                                                                                                                                                                                                                                                             | W1                                                                                                                                                                                                                                                                                                                                                                                                                                                                                                                     | W2                                                                                                                                                                                                                                                                                                                                                                                                                                                                                                                                                                  |
|----------------|------------------------------------------------|-------------------------------------------------------------------------|-----------------------------------------------------------------------------------------------|------------------------------------------------------------------------------------------------------------------------------------------------------------------------------------------------|------------------------------------------------------------------------------------------------------------------------------------------------------------------------------------------------------------------------------------|------------------------------------------------------------------------------------------------------------------------------------------------------------------------------------------------------------------------------------------------------------------------|----------------------------------------------------------------------------------------------------------------------------------------------------------------------------------------------------------------------------------------------------------------------------------------------------------|----------------------------------------------------------------------------------------------------------------------------------------------------------------------------------------------------------------------------------------------------------------------------------------------------------------------------------------------|-------------------------------------------------------------------------------------------------------------------------------------------------------------------------------------------------------------------------------------------------------------------------------------------------------------------------------------------------------------------------------------------|----------------------------------------------------------------------------------------------------------------------------------------------------------------------------------------------------------------------------------------------------------------------------------------------------------------------------------------------------------------------------------------------------------------------------------------|--------------------------------------------------------------------------------------------------------------------------------------------------------------------------------------------------------------------------------------------------------------------------------------------------------------------------------------------------------------------------------------------------------------------------------------------------------------------------------|------------------------------------------------------------------------------------------------------------------------------------------------------------------------------------------------------------------------------------------------------------------------------------------------------------------------------------------------------------------------------------------------------------------------------------------------------------------------------------------------------------------------|---------------------------------------------------------------------------------------------------------------------------------------------------------------------------------------------------------------------------------------------------------------------------------------------------------------------------------------------------------------------------------------------------------------------------------------------------------------------------------------------------------------------------------------------------------------------|
| 3600mm         | 1475                                           | 800                                                                     | 5875                                                                                          | -                                                                                                                                                                                              | -                                                                                                                                                                                                                                  | -                                                                                                                                                                                                                                                                      | -                                                                                                                                                                                                                                                                                                        | 3073                                                                                                                                                                                                                                                                                                                                         | 2998                                                                                                                                                                                                                                                                                                                                                                                      | 953                                                                                                                                                                                                                                                                                                                                                                                                                                    | 923                                                                                                                                                                                                                                                                                                                                                                                                                                                                            | 2490                                                                                                                                                                                                                                                                                                                                                                                                                                                                                                                   | 2240                                                                                                                                                                                                                                                                                                                                                                                                                                                                                                                                                                |
| 5100mm         | 1475                                           | 2900                                                                    | 9475                                                                                          | 4530                                                                                                                                                                                           | 7430                                                                                                                                                                                                                               | 570                                                                                                                                                                                                                                                                    | 7590                                                                                                                                                                                                                                                                                                     | 3086                                                                                                                                                                                                                                                                                                                                         | 3004                                                                                                                                                                                                                                                                                                                                                                                      | 968                                                                                                                                                                                                                                                                                                                                                                                                                                    | 938                                                                                                                                                                                                                                                                                                                                                                                                                                                                            | 2490                                                                                                                                                                                                                                                                                                                                                                                                                                                                                                                   | 2240                                                                                                                                                                                                                                                                                                                                                                                                                                                                                                                                                                |
| 3600mm         | 1475                                           | 800                                                                     | 5875                                                                                          | -                                                                                                                                                                                              | -                                                                                                                                                                                                                                  | -                                                                                                                                                                                                                                                                      | -                                                                                                                                                                                                                                                                                                        | 3073                                                                                                                                                                                                                                                                                                                                         | 2998                                                                                                                                                                                                                                                                                                                                                                                      | 953                                                                                                                                                                                                                                                                                                                                                                                                                                    | 923                                                                                                                                                                                                                                                                                                                                                                                                                                                                            | 2490                                                                                                                                                                                                                                                                                                                                                                                                                                                                                                                   | 2240                                                                                                                                                                                                                                                                                                                                                                                                                                                                                                                                                                |
| 5100mm         | 1475                                           | 2900                                                                    | 9475                                                                                          | 4215                                                                                                                                                                                           | 7115                                                                                                                                                                                                                               | 885                                                                                                                                                                                                                                                                    | 7275                                                                                                                                                                                                                                                                                                     | 3086                                                                                                                                                                                                                                                                                                                                         | 3004                                                                                                                                                                                                                                                                                                                                                                                      | 968                                                                                                                                                                                                                                                                                                                                                                                                                                    | 938                                                                                                                                                                                                                                                                                                                                                                                                                                                                            | 2490                                                                                                                                                                                                                                                                                                                                                                                                                                                                                                                   | 2240                                                                                                                                                                                                                                                                                                                                                                                                                                                                                                                                                                |
| 3600mm         | 1475                                           | 800                                                                     | 5875                                                                                          | -                                                                                                                                                                                              | -                                                                                                                                                                                                                                  | -                                                                                                                                                                                                                                                                      | -                                                                                                                                                                                                                                                                                                        | 3371                                                                                                                                                                                                                                                                                                                                         | 3296                                                                                                                                                                                                                                                                                                                                                                                      | 953                                                                                                                                                                                                                                                                                                                                                                                                                                    | 923                                                                                                                                                                                                                                                                                                                                                                                                                                                                            | 2490                                                                                                                                                                                                                                                                                                                                                                                                                                                                                                                   | 2240                                                                                                                                                                                                                                                                                                                                                                                                                                                                                                                                                                |
| 5100mm         | 1475                                           | 2900                                                                    | 9475                                                                                          | 4215                                                                                                                                                                                           | 7115                                                                                                                                                                                                                               | 885                                                                                                                                                                                                                                                                    | 7275                                                                                                                                                                                                                                                                                                     | 3384                                                                                                                                                                                                                                                                                                                                         | 3302                                                                                                                                                                                                                                                                                                                                                                                      | 968                                                                                                                                                                                                                                                                                                                                                                                                                                    | 938                                                                                                                                                                                                                                                                                                                                                                                                                                                                            | 2490                                                                                                                                                                                                                                                                                                                                                                                                                                                                                                                   | 2240                                                                                                                                                                                                                                                                                                                                                                                                                                                                                                                                                                |
|                | 3600mm<br>5100mm<br>3600mm<br>5100mm<br>3600mm | 3600mm 1475<br>5100mm 1475<br>3600mm 1475<br>5100mm 1475<br>3600mm 1475 | 3600mm 1475 800<br>5100mm 1475 2900<br>3600mm 1475 800<br>5100mm 1475 2900<br>3600mm 1475 800 | 3600mm     1475     800     5875       5100mm     1475     2900     9475       3600mm     1475     800     5875       5100mm     1475     2900     9475       3600mm     1475     800     5875 | 3600mm     1475     800     5875     -       5100mm     1475     2900     9475     4530       3600mm     1475     800     5875     -       5100mm     1475     2900     9475     4215       3600mm     1475     800     5875     - | 3600mm     1475     800     5875     -     -       5100mm     1475     2900     9475     4530     7430       3600mm     1475     800     5875     -     -       5100mm     1475     2900     9475     4215     7115       3600mm     1475     800     5875     -     - | 3600mm     1475     800     5875     -     -     -       5100mm     1475     2900     9475     4530     7430     570       3600mm     1475     800     5875     -     -     -       5100mm     1475     2900     9475     4215     7115     885       3600mm     1475     800     5875     -     -     - | 3600mm     1475     800     5875     -     -     -     -       5100mm     1475     2900     9475     4530     7430     570     7590       3600mm     1475     800     5875     -     -     -     -       5100mm     1475     2900     9475     4215     7115     885     7275       3600mm     1475     800     5875     -     -     -     - | 3600mm     1475     800     5875     -     -     -     -     3073       5100mm     1475     2900     9475     4530     7430     570     7590     3086       3600mm     1475     800     5875     -     -     -     -     3073       5100mm     1475     2900     9475     4215     7115     885     7275     3086       3600mm     1475     800     5875     -     -     -     -     3371 | 3600mm     1475     800     5875     -     -     -     -     3073     2998       5100mm     1475     2900     9475     4530     7430     570     7590     3086     3004       3600mm     1475     800     5875     -     -     -     -     3073     2998       5100mm     1475     2900     9475     4215     7115     885     7275     3086     3004       3600mm     1475     800     5875     -     -     -     -     3371     3296 | 3600mm     1475     800     5875     -     -     -     -     3073     2998     953       5100mm     1475     2900     9475     4530     7430     570     7590     3086     3004     968       3600mm     1475     800     5875     -     -     -     -     3073     2998     953       5100mm     1475     2900     9475     4215     7115     885     7275     3086     3004     968       3600mm     1475     800     5875     -     -     -     -     3371     3296     953 | 3600mm     1475     800     5875     -     -     -     -     3073     2998     953     923       5100mm     1475     2900     9475     4530     7430     570     7590     3086     3004     968     938       3600mm     1475     800     5875     -     -     -     -     3073     2998     953     923       5100mm     1475     2900     9475     4215     7115     885     7275     3086     3004     968     938       3600mm     1475     800     5875     -     -     -     -     3371     3296     953     923 | 3600mm     1475     800     5875     -     -     -     -     3073     2998     953     923     2490       5100mm     1475     2900     9475     4530     7430     570     7590     3086     3004     968     938     2490       3600mm     1475     800     5875     -     -     -     -     3073     2998     953     923     2490       5100mm     1475     2900     9475     4215     7115     885     7275     3086     3004     968     938     2490       3600mm     1475     800     5875     -     -     -     -     3371     3296     953     923     2490 |