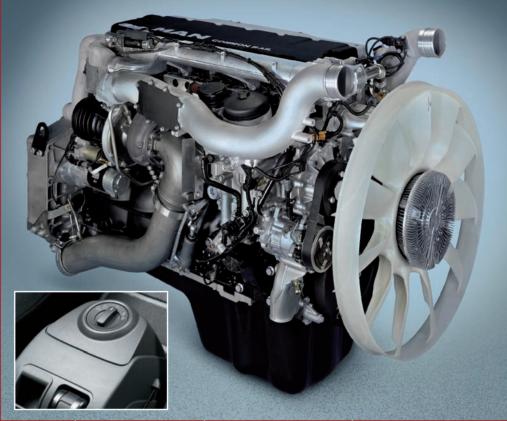

#### **Engines**

MAN 6-cylinder 4-valve in-line engine, with Common Rail injection, turbocharging and intercooling, EDC engine regulation, emission standard EURO4, with OBD (on-board diagnosis) and NOX-control, external controlled exhaust gas recirculation (EGR) and PM-KAT. No AdBlue fuel additive necessary. Fitted with MAN Engine Valve Brake (EVB).

| Engine | Model               | Rating                        | Torque                   |  |  |  |  |
|--------|---------------------|-------------------------------|--------------------------|--|--|--|--|
| 480 Hp | MAN D26 12.419 Ltrs | 480 hp/353kW @ 1500 - 1900rpm | 2300Nm @ 1000 - 1400 rpm |  |  |  |  |
| 440 Hp | MAN D20 10.518 Ltrs | 440 hp/324kW @ 1500 - 1900rpm | 2100Nm @ 1000 - 1400 rpm |  |  |  |  |
| 400 Hp | MAN D20 10.518 Ltrs | 400 hp/294kW @ 1500 - 1900rpm | 1900Nm @ 1000 - 1400 rpm |  |  |  |  |
| 360 Hp | MAN D20 10.518 Ltrs | 360 hp/265kW @ 1500 - 1900rpm | 1800Nm @ 1000 - 1400 rpm |  |  |  |  |
| 320 Hp | MAN D20 10.518 Ltrs | 320 hp/235kW @ 1500 - 1900rpm | 1600Nm @ 1000 - 1400 rpm |  |  |  |  |