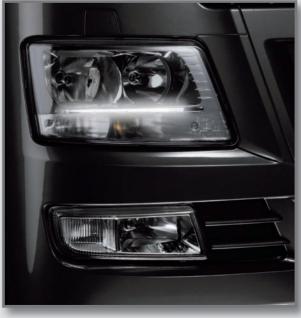

# **Lights**

Headlights fitted with longlife H7 type globes, additional integrated lower spotlight/foglight with longlife H7 globes. LED strip parking light. Lighting system operation check. Cornering light which automatically illuminates when indicator is activated and lights are switched on below 30kmh - concealed in front foglamp cluster. (Cornering light not available with steel bumper).