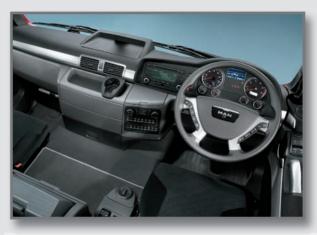

#### **Cab Interior**

High comfort drivers seat with air suspension, integrated seat belt and arm rests. Factory fitted climate control system. Double DIN size radio/CD player with MAN 6 speaker sound system with sub-woofer (no sub-woofer in M cab). Electrically operated power windows, interior sunblinds to windscreen and both doors. Full curtains to sleeper cabs. Slide-out central storage box between seats. Large storage drawer in dash console, modular cup holder, storage compartment in door armrest. Silver dashboard trim strip, glasses compartment in dashboard. Reading lamps for driver and co-driver. Storage lockers above windscreen in LX cab.

#### **Instrument Panel**

Full electronic Base Line dash display with easy access to vehicle information systems. Permanent gauges: tachometer, speedometer, odometer, air pressure gauges, water temperature, fuel guage, indicator operation, gear selection. Sample electronic display: time, outside temperature, turbo boost, trip meter, brake wear, oil level, fuel consumption, battery voltage, etc.

#### Steering

Fully adjustable steering wheel with pneumatic lock. Multifunction steering wheel interfaces with CD/radio, cruise control and electronic dash display functions.