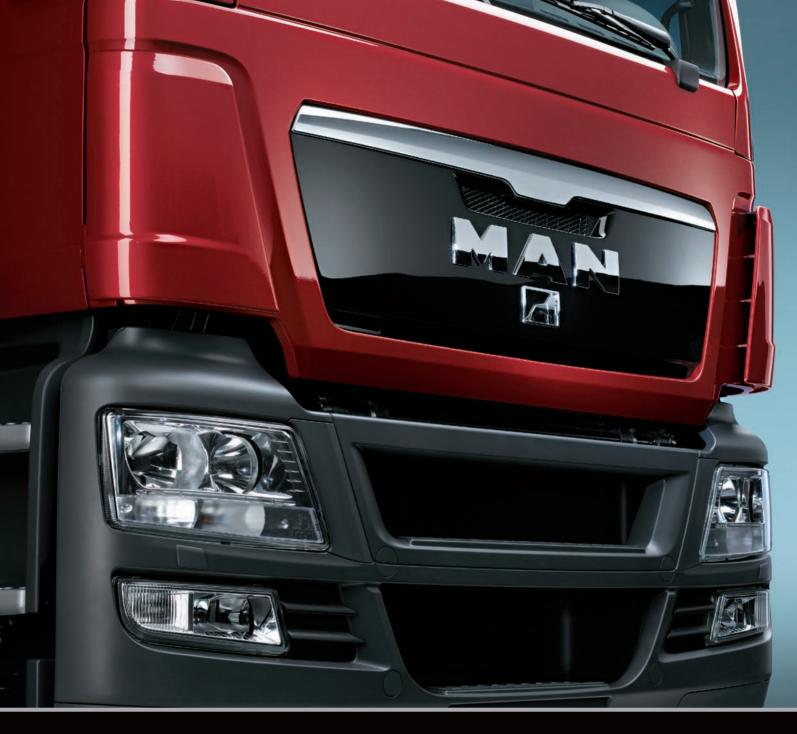

#### **Cab Exterior**

Cab compliant with ECE R29 safety requirements. All metal parts are Galvanised. 65 degree cab tilt angle, 87 degree door opening. Exterior sunvisor. Entry lighting for driver and passenger. Central locking for both doors. Electrically adjustable and heated mirrors including kerb mirrors. Lockable front access panel. Built-in side storage lockers on L and LX cabins. Electrically operated cab tilting mechanisim. Mechanical roof hatch. Air sprung cab mounts front and rear (coil sprung on M cab). Chrome trim to front grille. Stone guard grille in front of radiator. Cab door extensions (excl steel bumper models). Full aerodynamic kit and roof spoiler options available for most models.

# **Lights**

Headlights fitted with longlife H7 type globes, additional integrated lower spotlight/foglight with longlife H7 globes. LED strip parking light. Lighting system operation check. Cornering light which automatically illuminates when indicator is activated and lights are switched on below 30kmh - concealed in front foglamp cluster. (Cornering light not available with steel bumper).

#### **Paintwork**

Cab, bumper and lower plastics finished in Traffic White (RAL9016). Chassis finished in Graphite Black (RAL 9011). Where steel bumper is fitted, the bumper and lower plastics are finished in grey and door extensions are not fitted.