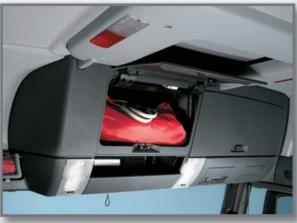

#### **Cab Interior**

High comfort drivers seat with air suspension, integrated seat belt and arm rests. Factory fitted climate control system. Double DIN size radio/CD player with MAN 6 speaker sound system with sub-woofer (no sub-woofer in M cab). Electrically operated power windows, interior sunblinds to windscreen and both doors. Full curtains to sleeper cabs. Slide-out central storage box between seats. Large storage drawer in dash console, modular cup holder, storage compartment in door armrest. Silver dashboard trim strip, glasses compartment in dashboard. Reading lamps for driver and co-driver. Storage lockers above windscreen in LX cab.