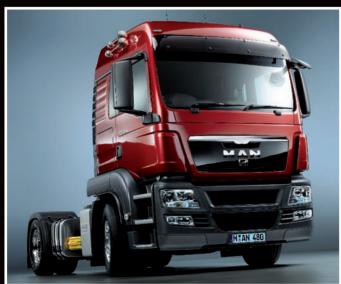

TGS 4x2 Chassis

#### **Paintwork**

Cab, bumper and lower plastics finished in Traffic White (RAL9016). Chassis finished in Graphite Black (RAL 9011). Where steel bumper is fitted, the bumper and lower plastics are finished in grey and door extensions are not fitted.