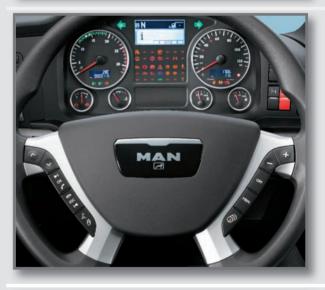

#### **Instrument Panel**

Full electronic Base Line dash display with easy access to vehicle information systems. Permanent guages: tachometer, speedometer, odometer, air pressure guages, water temperature, fuel guage, indicator operation, gear selection. Sample electronic display: time, outside temperature, turbo boost, trip meter, brake wear, oil level, fuel consumption, battery voltage, etc.

Warning lights for all major functions such as: diff lock status, low air pressure, low fuel, lights, cab lock, air suspension, etc.

#### Steering

Fully adjustable steering wheel with pneumatic lock. Multifunction steering wheel interfaces with CD/radio, cruise control and electronic dash display functions.