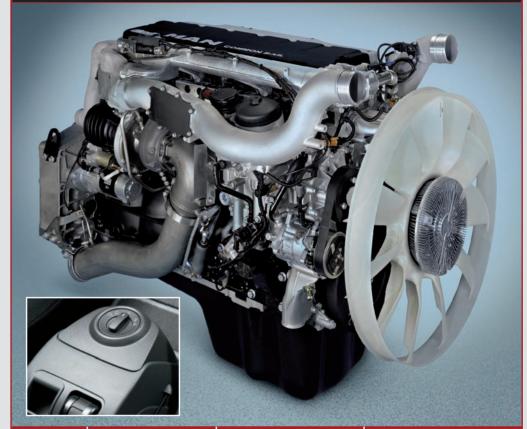

## **Engines**

MAN 6-cylinder 4-valve in-line engine, with Common Rail injection, turbocharging and intercooling, EDC engine regulation, emission standard EURO4, with OBD (on-board diagnosis) and NOX-control, external controlled exhaust gas recirculation (EGR) and PM-KAT. No AdBlue fuel additive necessary. Fitted with MAN Engine Valve Brake (EVB).

#### **Transmission**

MAN 12 speed TipMatic (ZF AStronic) gearbox. 12 forward speeds, 2 reverse ratios. Suitable for gross train weights up to 70T (occasionally up to 90T+GTW upon application). Automated constantmesh gearbox. With MAN TipMatic, shifting and clutching are electropneumatic - there is no clutch pedal. Normal mode is automated with manual mode available (shifting via fingertip lever). Driving with engaged PTO only in gears 2, 4 or 6. 'M' setting for precise low-speed manoevering in forward and reverse.

#### Clutch

Single plate 430mm diameter clutch - asbestos free.