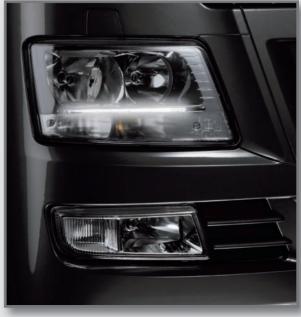

## Lights

Headlights fitted with longlife H7 type globes, additional integrated lower spotlight/foglight with longlife H7 globes. LED strip parking light. Lighting system operation check. Cornering light which automatically illuminates when indicator is activated and lights are switched on below 30kmh - concealed in front foglamp cluster. (Cornering light not available with steel bumper).