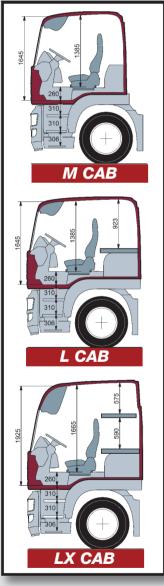

### **Cab Options**

M Cab (day) 2240mm wide,1880mm long.

L Cab (single sleeper) 2240mm wide, 2280mm long.

LX Cab (single sleeper high roof) 2240mm wide, 2280mm long.