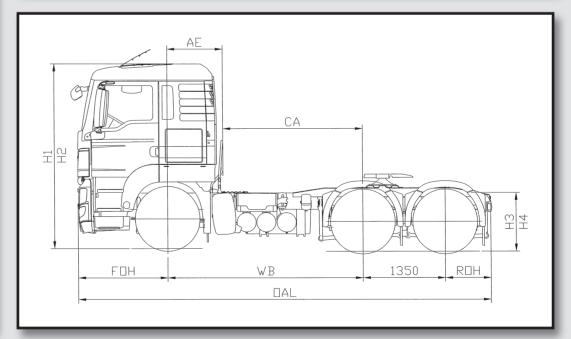

| Wheelbase (mm) | FOH                                            | ROH                                                                     | OAL                                                                     | CA                                                                                                                   | CF                                                                                                                                   | AE                                                                                                                                                   | BL                                                                                                                                                                 | H1                                                                                                                                                                                   | H2                                                                                                                                                                                                          | НЗ                                                                                                                                                                                                                                   | Н4                                                                                                                                                                                                                                                       | W1                                                                                                                                                                                                                                                                           | W2                                                                                                                                                                                                                                                                                                    |
|----------------|------------------------------------------------|-------------------------------------------------------------------------|-------------------------------------------------------------------------|----------------------------------------------------------------------------------------------------------------------|--------------------------------------------------------------------------------------------------------------------------------------|------------------------------------------------------------------------------------------------------------------------------------------------------|--------------------------------------------------------------------------------------------------------------------------------------------------------------------|--------------------------------------------------------------------------------------------------------------------------------------------------------------------------------------|-------------------------------------------------------------------------------------------------------------------------------------------------------------------------------------------------------------|--------------------------------------------------------------------------------------------------------------------------------------------------------------------------------------------------------------------------------------|----------------------------------------------------------------------------------------------------------------------------------------------------------------------------------------------------------------------------------------------------------|------------------------------------------------------------------------------------------------------------------------------------------------------------------------------------------------------------------------------------------------------------------------------|-------------------------------------------------------------------------------------------------------------------------------------------------------------------------------------------------------------------------------------------------------------------------------------------------------|
| 3200mm         | 1475                                           | 750                                                                     | 6775                                                                    | -                                                                                                                    | -                                                                                                                                    | -                                                                                                                                                    | -                                                                                                                                                                  | 3092                                                                                                                                                                                 | 3017                                                                                                                                                                                                        | 987                                                                                                                                                                                                                                  | 957                                                                                                                                                                                                                                                      | 2490                                                                                                                                                                                                                                                                         | 2240                                                                                                                                                                                                                                                                                                  |
| 5100mm         | 1475                                           | 2800                                                                    | 10725                                                                   | 5205                                                                                                                 | 8680                                                                                                                                 | 570                                                                                                                                                  | 8670                                                                                                                                                               | 3105                                                                                                                                                                                 | 3023                                                                                                                                                                                                        | 987                                                                                                                                                                                                                                  | 957                                                                                                                                                                                                                                                      | 2490                                                                                                                                                                                                                                                                         | 2240                                                                                                                                                                                                                                                                                                  |
| 3200mm         | 1475                                           | 750                                                                     | 6775                                                                    | -                                                                                                                    | -                                                                                                                                    | -                                                                                                                                                    | -                                                                                                                                                                  | 3092                                                                                                                                                                                 | 3017                                                                                                                                                                                                        | 987                                                                                                                                                                                                                                  | 957                                                                                                                                                                                                                                                      | 2490                                                                                                                                                                                                                                                                         | 2240                                                                                                                                                                                                                                                                                                  |
| 5100mm         | 1475                                           | 2800                                                                    | 10725                                                                   | 4890                                                                                                                 | 8365                                                                                                                                 | 885                                                                                                                                                  | 8355                                                                                                                                                               | 3105                                                                                                                                                                                 | 3023                                                                                                                                                                                                        | 987                                                                                                                                                                                                                                  | 957                                                                                                                                                                                                                                                      | 2490                                                                                                                                                                                                                                                                         | 2240                                                                                                                                                                                                                                                                                                  |
| 3200mm         | 1475                                           | 750                                                                     | 6775                                                                    | -                                                                                                                    | -                                                                                                                                    | -                                                                                                                                                    | -                                                                                                                                                                  | 3390                                                                                                                                                                                 | 3315                                                                                                                                                                                                        | 987                                                                                                                                                                                                                                  | 957                                                                                                                                                                                                                                                      | 2490                                                                                                                                                                                                                                                                         | 2240                                                                                                                                                                                                                                                                                                  |
| 5100mm         | 1475                                           | 2800                                                                    | 10725                                                                   | 4890                                                                                                                 | 8365                                                                                                                                 | 885                                                                                                                                                  | 8355                                                                                                                                                               | 3403                                                                                                                                                                                 | 3321                                                                                                                                                                                                        | 987                                                                                                                                                                                                                                  | 957                                                                                                                                                                                                                                                      | 2490                                                                                                                                                                                                                                                                         | 2240                                                                                                                                                                                                                                                                                                  |
|                | 3200mm<br>5100mm<br>3200mm<br>5100mm<br>3200mm | 3200mm 1475<br>5100mm 1475<br>3200mm 1475<br>5100mm 1475<br>3200mm 1475 | 5100mm 1475 2800   3200mm 1475 750   5100mm 1475 2800   3200mm 1475 750 | 3200mm 1475 750 6775   5100mm 1475 2800 10725   3200mm 1475 750 6775   5100mm 1475 2800 10725   3200mm 1475 750 6775 | 3200mm 1475 750 6775 -   5100mm 1475 2800 10725 5205   3200mm 1475 750 6775 -   5100mm 1475 2800 10725 4890   3200mm 1475 750 6775 - | 3200mm 1475 750 6775 - -   5100mm 1475 2800 10725 5205 8680   3200mm 1475 750 6775 - -   5100mm 1475 2800 10725 4890 8365   3200mm 1475 750 6775 - - | 3200mm 1475 750 6775 - - -   5100mm 1475 2800 10725 5205 8680 570   3200mm 1475 750 6775 - - -   5100mm 1475 2800 10725 4890 8365 885   3200mm 1475 750 6775 - - - | 3200mm 1475 750 6775 - - - -   5100mm 1475 2800 10725 5205 8680 570 8670   3200mm 1475 750 6775 - - - -   5100mm 1475 2800 10725 4890 8365 885 8355   3200mm 1475 750 6775 - - - - - | 3200mm 1475 750 6775 - - - - 3092   5100mm 1475 2800 10725 5205 8680 570 8670 3105   3200mm 1475 750 6775 - - - - 3092   5100mm 1475 2800 10725 4890 8365 885 8355 3105   3200mm 1475 750 6775 - - - - 3390 | 3200mm 1475 750 6775 - - - - 3092 3017   5100mm 1475 2800 10725 5205 8680 570 8670 3105 3023   3200mm 1475 750 6775 - - - - 3092 3017   5100mm 1475 2800 10725 4890 8365 885 8355 3105 3023   3200mm 1475 750 6775 - - - - 3390 3315 | 3200mm 1475 750 6775 - - - - 3092 3017 987   5100mm 1475 2800 10725 5205 8680 570 8670 3105 3023 987   3200mm 1475 750 6775 - - - - 3092 3017 987   5100mm 1475 2800 10725 4890 8365 885 8355 3105 3023 987   3200mm 1475 750 6775 - - - - 3390 3315 987 | 3200mm 1475 750 6775 - - - - 3092 3017 987 957   5100mm 1475 2800 10725 5205 8680 570 8670 3105 3023 987 957   3200mm 1475 750 6775 - - - - 3092 3017 987 957   5100mm 1475 2800 10725 4890 8365 885 8355 3105 3023 987 957   3200mm 1475 750 6775 - - - - 3390 3315 987 957 | 3200mm 1475 750 6775 - - - - 3092 3017 987 957 2490   5100mm 1475 2800 10725 5205 8680 570 8670 3105 3023 987 957 2490   3200mm 1475 750 6775 - - - - 3092 3017 987 957 2490   5100mm 1475 2800 10725 4890 8365 885 8355 3105 3023 987 957 2490   3200mm 1475 750 6775 - - - - 3390 3315 987 957 2490 |