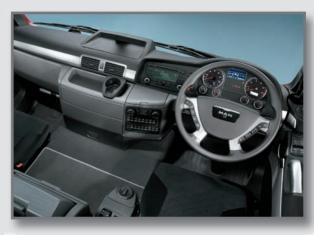

#### **Cab Interior**

High comfort drivers seat with air suspension and integrated seat belt, with arm rests. Factory fitted climate control system. Double DIN size radio/CD player with MAN 6 speaker sound system with sub-woofer (no subwoofer on M cab). Electrically operated power windows, interior sunblinds to windscreen and both doors. Full curtains to sleeper cabins. Slide-out central storage box between seats. Large storage drawer in dash console, modular cup holder, storage compartment in door armrest. Silver dashboard trim strip, glasses compartment in dashboard. Reading lamps for driver and co-driver. Storage lockers above windscreen in LX cab.

#### **Instrument Panel**

Full electronic Base Line dash display with easy access to vehicle information systems. Permanent guages: tachometer, speedometer, odometer, air pressure guages, water temperature, fuel guage, indicator operation, gear selection. Sample electronic display: time, outside temperature, turbo boost, trip meter, brake wear, oil level, fuel consumption, battery voltage, etc.

Warning lights for all major functions such as: diff lock status, low air pressure, low fuel, lights, cab lock, air suspension, etc.

#### Steering

Fully adjustable steering wheel with pneumatic lock. Multifunction steering wheel interfaces with CD/radio, cruise control and electronic dash display functions.