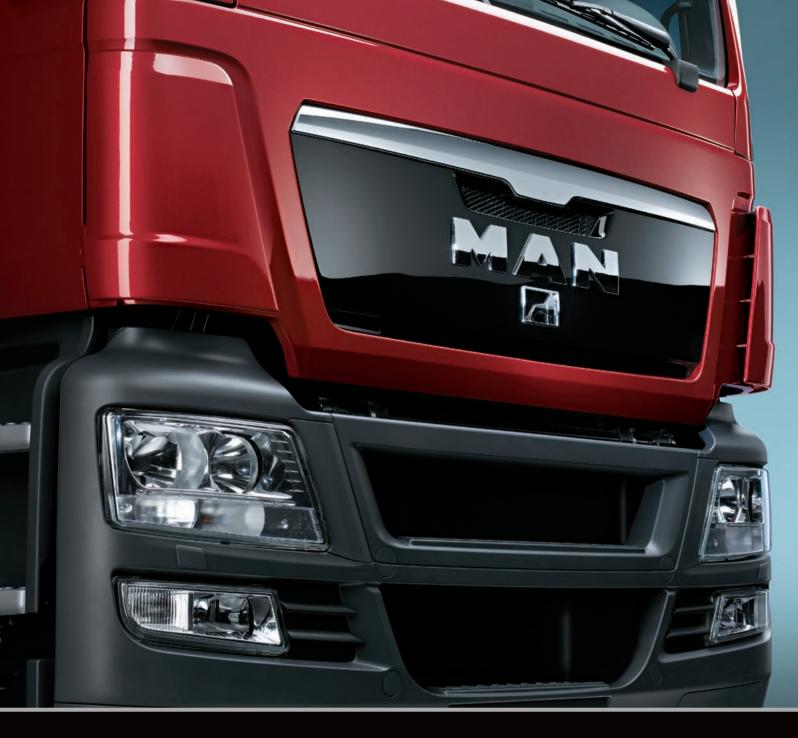

#### **Cab Exterior**

Cab compliant with ECE R29 safety requirements. All metal parts are Galvanised. 65 degree cab tilt angle, 87 degree door opening. Exterior sunvisor. Entry lighting for driver and passenger. Central locking for both doors. Electrically adjustable and heated mirrors including kerb mirrors. Lockable front access panel. Built-in side storage lockers on L and LX cabins. Electrically operated cab tilting mechanisim. Mechanical roof hatch. Air sprung cab mounts front and rear (coil sprung on M cab). Chrome trim to front grille. Stone guard grille in front of radiator. Door extensions fitted (excl steel bumper models). Full aerodynamic kit and roof spoiler options available for most models.

## Lights

Headlights fitted with longlife H7 type globes, additional integrated lower spotlight/foglight with longlife H7 globes. LED strip parking light. Lighting system operation check. Cornering light which automatically illuminates when indicator is activated and lights are switched on below 30kmh - concealed in front foglamp cluster. (Cornering light not available with steel bumper).

#### **Paintwork**

Cab, bumper and lower plastics finished in Traffic White (RAL9016). Chassis finished in Graphite Black (RAL 9011). Where steel bumper is fitted, the bumper and lower plastics are finished in grey and door extensions are not fitted.