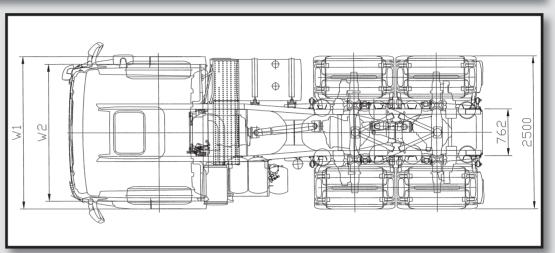

| Wheelbase (mm) | FOH                                            | ROH                                                                     | OAL                                                                     | CA                                                                                                                   | CF                                                                                                                                   | AE                                                                                                                                                   | BL                                                                                                                                                                 | H1                                                                                                                                                                                   | H2                                                                                                                                                                                                          | НЗ                                                                                                                                                                                                                                   | Н4                                                                                                                                                                                                                                                       | W1                                                                                                                                                                                                                                                                           | W2                                                                                                                                                                                                                                                                                                    |
|----------------|------------------------------------------------|-------------------------------------------------------------------------|-------------------------------------------------------------------------|----------------------------------------------------------------------------------------------------------------------|--------------------------------------------------------------------------------------------------------------------------------------|------------------------------------------------------------------------------------------------------------------------------------------------------|--------------------------------------------------------------------------------------------------------------------------------------------------------------------|--------------------------------------------------------------------------------------------------------------------------------------------------------------------------------------|-------------------------------------------------------------------------------------------------------------------------------------------------------------------------------------------------------------|--------------------------------------------------------------------------------------------------------------------------------------------------------------------------------------------------------------------------------------|----------------------------------------------------------------------------------------------------------------------------------------------------------------------------------------------------------------------------------------------------------|------------------------------------------------------------------------------------------------------------------------------------------------------------------------------------------------------------------------------------------------------------------------------|-------------------------------------------------------------------------------------------------------------------------------------------------------------------------------------------------------------------------------------------------------------------------------------------------------|
| 3200mm         | 1475                                           | 750                                                                     | 6775                                                                    | -                                                                                                                    | -                                                                                                                                    | -                                                                                                                                                    | -                                                                                                                                                                  | 3092                                                                                                                                                                                 | 3017                                                                                                                                                                                                        | 987                                                                                                                                                                                                                                  | 957                                                                                                                                                                                                                                                      | 2490                                                                                                                                                                                                                                                                         | 2240                                                                                                                                                                                                                                                                                                  |
| 5100mm         | 1475                                           | 2800                                                                    | 10725                                                                   | 5205                                                                                                                 | 8680                                                                                                                                 | 570                                                                                                                                                  | 8670                                                                                                                                                               | 3105                                                                                                                                                                                 | 3023                                                                                                                                                                                                        | 987                                                                                                                                                                                                                                  | 957                                                                                                                                                                                                                                                      | 2490                                                                                                                                                                                                                                                                         | 2240                                                                                                                                                                                                                                                                                                  |
| 3200mm         | 1475                                           | 750                                                                     | 6775                                                                    | -                                                                                                                    | -                                                                                                                                    | -                                                                                                                                                    | -                                                                                                                                                                  | 3092                                                                                                                                                                                 | 3017                                                                                                                                                                                                        | 987                                                                                                                                                                                                                                  | 957                                                                                                                                                                                                                                                      | 2490                                                                                                                                                                                                                                                                         | 2240                                                                                                                                                                                                                                                                                                  |
| 5100mm         | 1475                                           | 2800                                                                    | 10725                                                                   | 4890                                                                                                                 | 8365                                                                                                                                 | 885                                                                                                                                                  | 8355                                                                                                                                                               | 3105                                                                                                                                                                                 | 3023                                                                                                                                                                                                        | 987                                                                                                                                                                                                                                  | 957                                                                                                                                                                                                                                                      | 2490                                                                                                                                                                                                                                                                         | 2240                                                                                                                                                                                                                                                                                                  |
| 3200mm         | 1475                                           | 750                                                                     | 6775                                                                    | -                                                                                                                    | -                                                                                                                                    | -                                                                                                                                                    | -                                                                                                                                                                  | 3390                                                                                                                                                                                 | 3315                                                                                                                                                                                                        | 987                                                                                                                                                                                                                                  | 957                                                                                                                                                                                                                                                      | 2490                                                                                                                                                                                                                                                                         | 2240                                                                                                                                                                                                                                                                                                  |
| 5100mm         | 1475                                           | 2800                                                                    | 10725                                                                   | 4890                                                                                                                 | 8365                                                                                                                                 | 885                                                                                                                                                  | 8355                                                                                                                                                               | 3403                                                                                                                                                                                 | 3321                                                                                                                                                                                                        | 987                                                                                                                                                                                                                                  | 957                                                                                                                                                                                                                                                      | 2490                                                                                                                                                                                                                                                                         | 2240                                                                                                                                                                                                                                                                                                  |
|                | 3200mm<br>5100mm<br>3200mm<br>5100mm<br>3200mm | 3200mm 1475<br>5100mm 1475<br>3200mm 1475<br>5100mm 1475<br>3200mm 1475 | 5100mm 1475 2800   3200mm 1475 750   5100mm 1475 2800   3200mm 1475 750 | 3200mm 1475 750 6775   5100mm 1475 2800 10725   3200mm 1475 750 6775   5100mm 1475 2800 10725   3200mm 1475 750 6775 | 3200mm 1475 750 6775 -   5100mm 1475 2800 10725 5205   3200mm 1475 750 6775 -   5100mm 1475 2800 10725 4890   3200mm 1475 750 6775 - | 3200mm 1475 750 6775 - -   5100mm 1475 2800 10725 5205 8680   3200mm 1475 750 6775 - -   5100mm 1475 2800 10725 4890 8365   3200mm 1475 750 6775 - - | 3200mm 1475 750 6775 - - -   5100mm 1475 2800 10725 5205 8680 570   3200mm 1475 750 6775 - - -   5100mm 1475 2800 10725 4890 8365 885   3200mm 1475 750 6775 - - - | 3200mm 1475 750 6775 - - - -   5100mm 1475 2800 10725 5205 8680 570 8670   3200mm 1475 750 6775 - - - -   5100mm 1475 2800 10725 4890 8365 885 8355   3200mm 1475 750 6775 - - - - - | 3200mm 1475 750 6775 - - - - 3092   5100mm 1475 2800 10725 5205 8680 570 8670 3105   3200mm 1475 750 6775 - - - - 3092   5100mm 1475 2800 10725 4890 8365 885 8355 3105   3200mm 1475 750 6775 - - - - 3390 | 3200mm 1475 750 6775 - - - - 3092 3017   5100mm 1475 2800 10725 5205 8680 570 8670 3105 3023   3200mm 1475 750 6775 - - - - 3092 3017   5100mm 1475 2800 10725 4890 8365 885 8355 3105 3023   3200mm 1475 750 6775 - - - - 3390 3315 | 3200mm 1475 750 6775 - - - - 3092 3017 987   5100mm 1475 2800 10725 5205 8680 570 8670 3105 3023 987   3200mm 1475 750 6775 - - - - 3092 3017 987   5100mm 1475 2800 10725 4890 8365 885 8355 3105 3023 987   3200mm 1475 750 6775 - - - - 3390 3315 987 | 3200mm 1475 750 6775 - - - - 3092 3017 987 957   5100mm 1475 2800 10725 5205 8680 570 8670 3105 3023 987 957   3200mm 1475 750 6775 - - - - 3092 3017 987 957   5100mm 1475 2800 10725 4890 8365 885 8355 3105 3023 987 957   3200mm 1475 750 6775 - - - - 3390 3315 987 957 | 3200mm 1475 750 6775 - - - - 3092 3017 987 957 2490   5100mm 1475 2800 10725 5205 8680 570 8670 3105 3023 987 957 2490   3200mm 1475 750 6775 - - - - 3092 3017 987 957 2490   5100mm 1475 2800 10725 4890 8365 885 8355 3105 3023 987 957 2490   3200mm 1475 750 6775 - - - - 3390 3315 987 957 2490 |