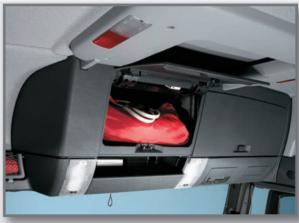

#### **Cab Interior**

High comfort drivers seat with air suspension and integrated seat belt, with arm rests. Factory fitted climate control system. Double DIN size radio/CD player with MAN 6 speaker sound system with sub-woofer (no subwoofer on M cab). Electrically operated power windows, interior sunblinds to windscreen and both doors. Full curtains to sleeper cabins. Slide-out central storage box between seats. Large storage drawer in dash console, modular cup holder, storage compartment in door armrest. Silver dashboard trim strip, glasses compartment in dashboard. Reading lamps for driver and co-driver. Storage lockers above windscreen in LX cab.